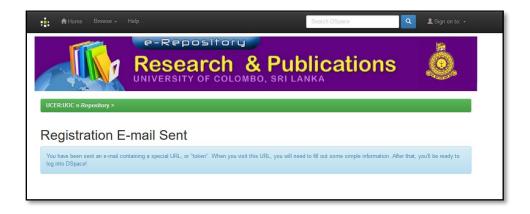

onsibility to maintain the copyright of the<br>the Institutional Repository maintained by the Main |
|                             |                         |                                                                                                                                                                 |
| Date                        |                         | Signature                                                                                                                                                       |

# Guidelines to upload publications to the IR

- 1. Log on to the e-repository at: <a href="http://archive.cmb.ac.lk:8080/research/">http://archive.cmb.ac.lk:8080/research/</a>
- 2. Register to the e repository through New user? Click here to register.







### 3. Click the link in your e-mail



# 4. Provide your registration information





### 5. Sign on to my DSpace





# 6. Select your Faculty and Department





7. Click Submit to your collection (Green tab)



### 8. Provide bibliographic details















Share your research work with the rest of the world by contributing to UOC Institutional Repository