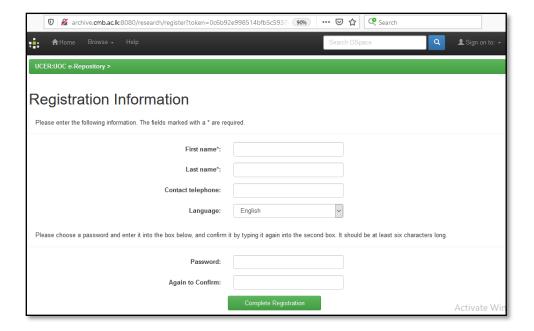

by the Main |
|                             |                         |                                                                                                                                                                 |
| Date                        |                         | Signature                                                                                                                                                       |

# Guidelines to upload publications to the IR

- 1. Log on to the e-repository at: <a href="http://archive.cmb.ac.lk:8080/research/">http://archive.cmb.ac.lk:8080/research/</a>
- 2. Register to the e repository through New user? Click here to register.







### 3. Click the link in your e-mail



# 4. Provide your registration information





### 5. Sign on to my DSpace





# 6. Select your Faculty and Department





7. Click Submit to your collection (Green tab)



### 8. Provide bibliographic details















Share your research work with the rest of the world by contributing to UOC Institutional Repository