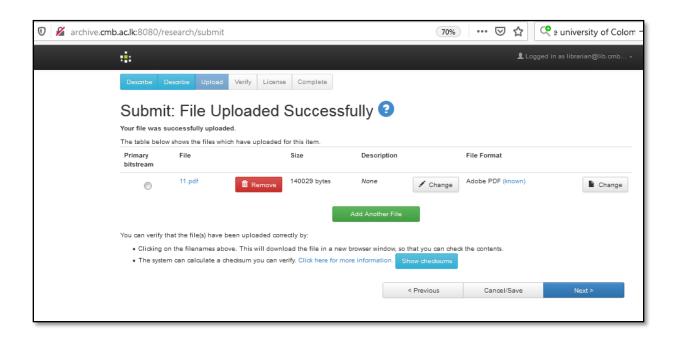

### 8. Provide bibliographic details

Share your research work with the rest of the world by contributing to UOC Institutional Repository