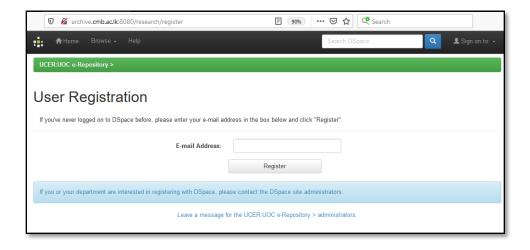

# Guidelines to upload publications to the IR

- 1. Log on to the e-repository at: <a href="http://archive.cmb.ac.lk:8080/research/">http://archive.cmb.ac.lk:8080/research/</a>
- 2. Register to the e repository through New user? Click here to register.