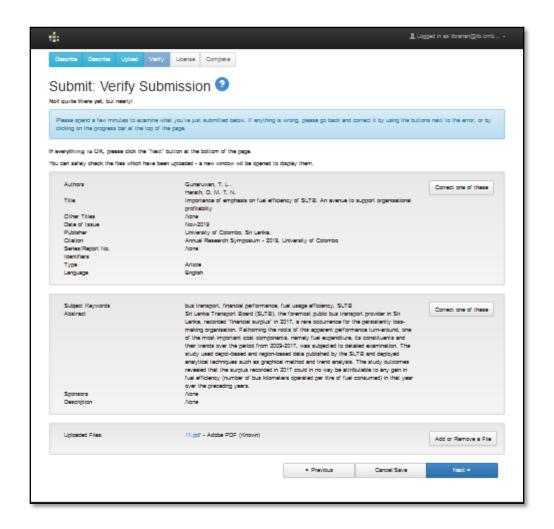

### 8. Provide bibliographic details

Share your research work with the rest of the world by contributing to UOC Institutional Repository