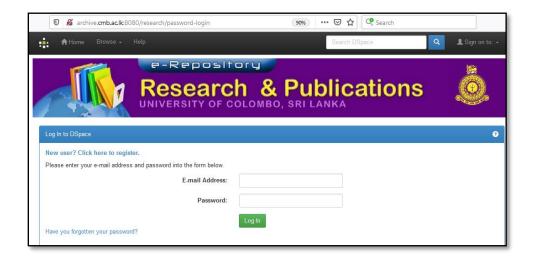

# Guidelines to upload publications to the IR

- 1. Log on to the e-repository at: <a href="http://archive.cmb.ac.lk:8080/research/">http://archive.cmb.ac.lk:8080/research/</a>
- 2. Register to the e repository through New user? Click here to register.

### 5. Sign on to my DSpace