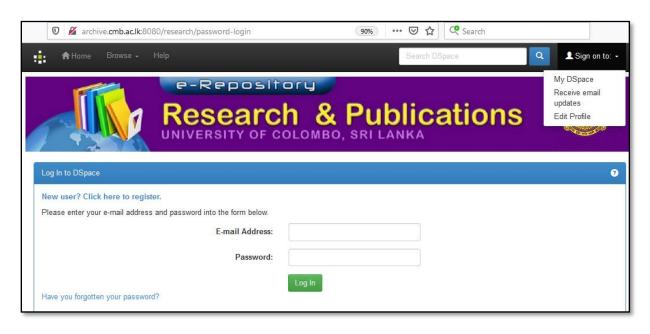

|                         |                                                                                                                                                                 |
| Date                        |                         | Signature                                                                                                                                                       |

# Guidelines to upload publications to the IR

- 1. Log on to the e-repository at: <a href="http://archive.cmb.ac.lk:8080/research/">http://archive.cmb.ac.lk:8080/research/</a>
- 2. Register to the e repository through New user? Click here to register.







### 3. Click the link in your e-mail



# 4. Provide your registration information





### 5. Sign on to my DSpace





# 6. Select your Faculty and Department





7. Click Submit to your collection (Green tab)



### 8. Provide bibliographic details















Share your research work with the rest of the world by contributing to UOC Institutional Repository