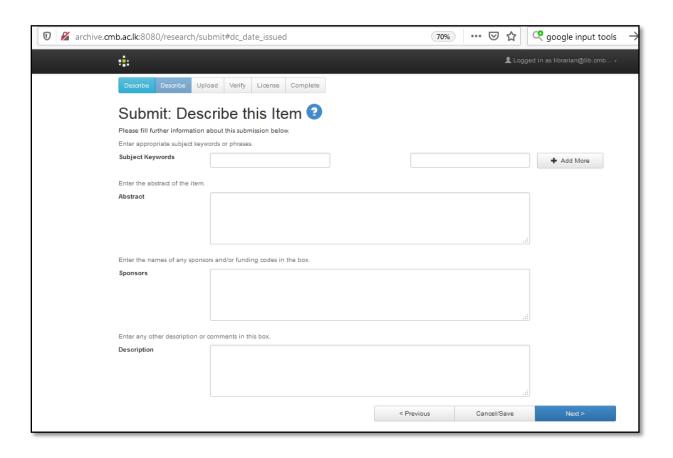

### 8. Provide bibliographic details

Share your research work with the rest of the world by contributing to UOC Institutional Repository