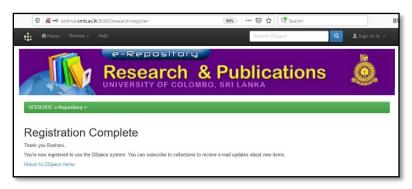

# Guidelines to upload publications to the IR

- 1. Log on to the e-repository at: <a href="http://archive.cmb.ac.lk:8080/research/">http://archive.cmb.ac.lk:8080/research/</a>
- 2. Register to the e repository through New user? Click here to register.