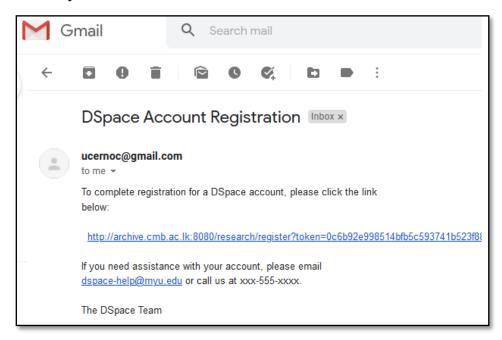

the<br>the Institutional Repository maintained by the Main |
|                             |                         |                                                                                                                                                                 |
| Date                        |                         | Signature                                                                                                                                                       |

# Guidelines to upload publications to the IR

- 1. Log on to the e-repository at: <a href="http://archive.cmb.ac.lk:8080/research/">http://archive.cmb.ac.lk:8080/research/</a>
- 2. Register to the e repository through New user? Click here to register.







### 3. Click the link in your e-mail



# 4. Provide your registration information





### 5. Sign on to my DSpace





# 6. Select your Faculty and Department





7. Click Submit to your collection (Green tab)



### 8. Provide bibliographic details















Share your research work with the rest of the world by contributing to UOC Institutional Repository