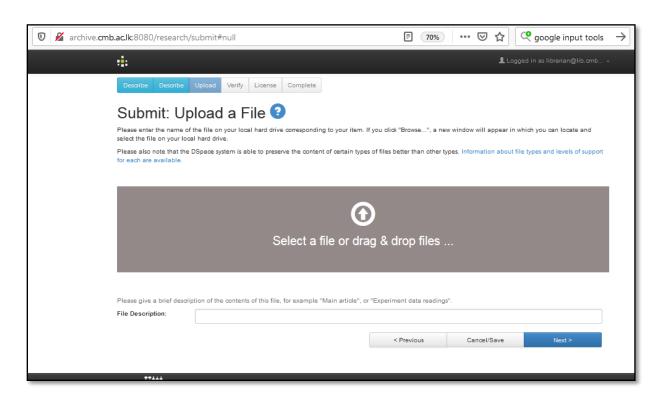

### 8. Provide bibliographic details

Share your research work with the rest of the world by contributing to UOC Institutional Repository